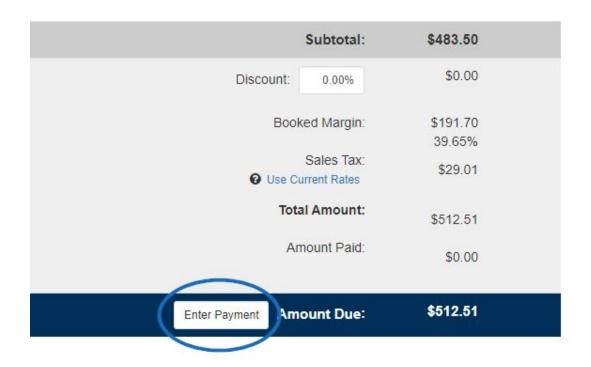

**Note:** If an invoice has not yet been created, one can be <u>created from the main order</u>.

Scroll to the bottom of the invoice and click on the Enter Payment button.

**Note:** If the Enter Payment button is not available, go to the <u>Company Profile section of the Admin Settings</u> to enable this option.