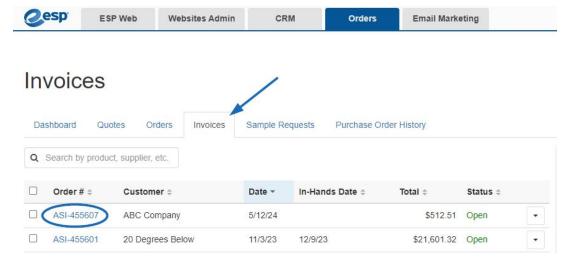

The first step is to log into ESP Web and click on the Orders tab.

If you have already created an invoice, click on the Invoices tab in the Orders area. Locate the invoice and click on the order number.