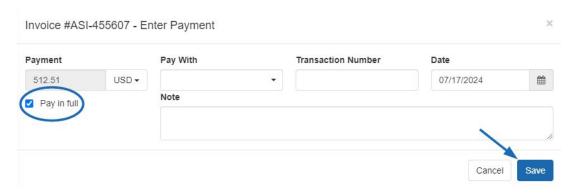

The Enter Payment window will appear. To indicate a payment for the entire balance, check the "Pay in Full" option. To indicate a partial payment, uncheck this box. Use the Pay With drop-down to indicate the type of payment, such as Check, Credit Card, etc. The date will automatically default to the current date but can be changed using the calendar icon. If desired, enter a transaction number and/or notes in the available boxes.