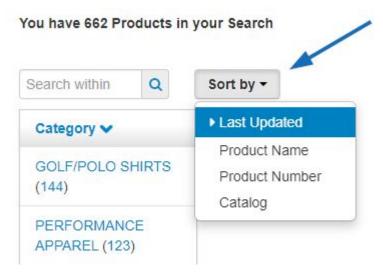

### **Sort By**

Click on the Sort by button and choose to sort your products by either the Last Updated Date, Product Name, Product Number, or Catalog so that they display in the order you prefer.