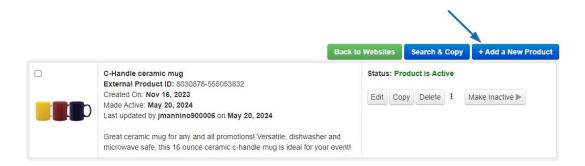

#### Make Active

If a product is Inactive, it is still available in ESP Updates, but it is not available on ESP and Distributor Websites. The button on the product listing will show as "Make Active". The arrow enables you to select to make the product active now or set it to be active at a later date.

#### Add a New Product

In the Manage Products tab, you can add a new product by clicking on the Add a New Product button.

A window will open prompting you to enter a Product Name, Product Description and Type