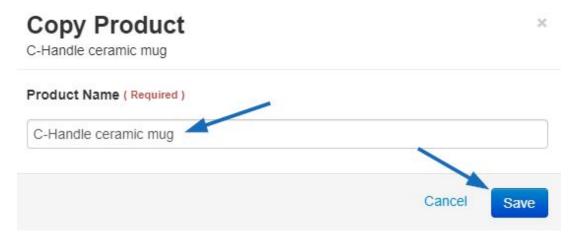

The Copy Product window will open and display the Product Name of the original item. Enter a product name for the new product and then click on the Save button.

The newly created product will automatically open on the Basic Details tab. Edit the product data accordingly. Copied products will be inactive by default, clicking on the Make Active button will add the item to ESP and Distributor Websites.