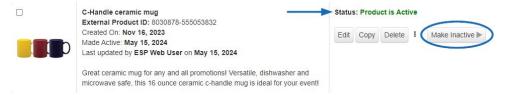

#### Make Inactive

If a product is Active, it is listed on ESP and Distributor Websites. The button on the product listing will show as "Make Inactive" and clicking it will make the item inactive.