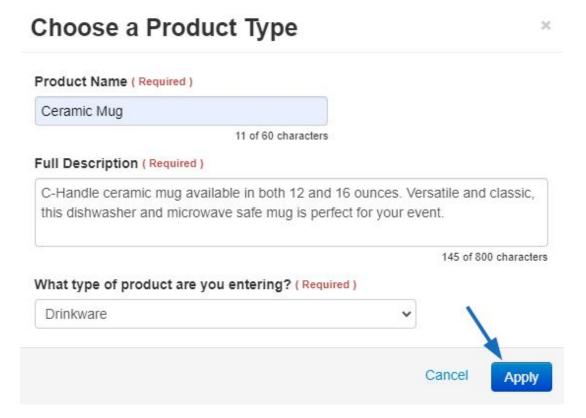

#### Add a New Product

In the Manage Products tab, you can add a new product by clicking on the Add a New Product button.

A window will open prompting you to enter a Product Name, Product Description and Type

of Product. Type the Product Name and Product Description in the available boxes. Use the "What type of product are you entering" dropdown to select a product type.

Once you are finished entering information, click on the Apply button.