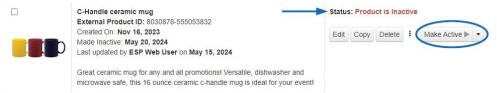

#### Make Active

If a product is Inactive, it is still available in ESP Updates, but it is not available on ESP and Distributor Websites. The button on the product listing will show as "Make Active". The arrow enables you to select to make the product active now or set it to be active at a later date.

#### Make Inactive

If a product is Active, it is listed on ESP and Distributor Websites. The button on the product listing will show as "Make Inactive" and clicking it will make the item inactive.