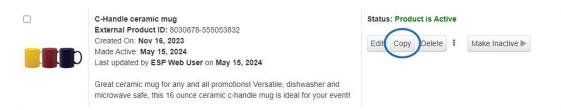

## Copy a Product

If you need to add a product that is similar to an existing item, use the Copy button. From the Manage Products tab, locate the item that is most similar to the one you wish to add and then click on the Copy button.

The Copy Product window will open and display the Product Name of the original item. Enter a product name for the new product and then click on the Save button.

The newly created product will automatically open on the Basic Details tab. Edit the product data accordingly. Copied products will be inactive by default, clicking on the Make Active button will add the item to ESP and Distributor Websites.