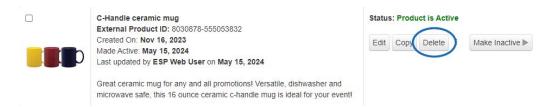

#### **Delete a Product**

Locate the item and then click on the Delete button.

A confirmation window will appear with the message that deleting the product will permanently remove it from ESP and confirming that this is the correct action. Click on the "Yes, Delete this Product" button to complete the deletion.