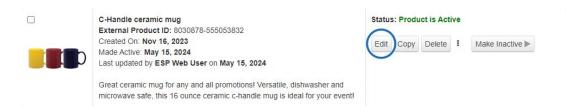

# Edit a Single Product Edit Product Data

After locating the item you would like to update, click on the Edit button.

This will open the product to the editing tabs:

- Basic Details
- Attributes
- Imprinting
- Pricing
- Media
- SKU
- Manage Availability
- Summary

## Copy a Product

If you need to add a product that is similar to an existing item, use the Copy button. From the Manage Products tab, locate the item that is most similar to the one you wish to add and then click on the Copy button.

The Copy Product window will open and display the Product Name of the original item. Enter a product name for the new product and then click on the Save button.

The newly created product will automatically open on the Basic Details tab. Edit the product data accordingly. Copied products will be inactive by default, clicking on the Make Active button will add the item to ESP and Distributor Websites.