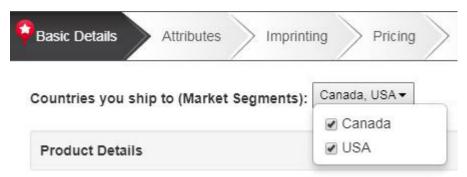

On the Basic Details tab, there will be a drop down list which will include all market segments you have purchased. This is a required field. Click the dropdown list and check the market segments where the product can be shipped.

**Note:** This is a required field. While the product can be Saved; it cannot be Made Active without choosing a Market Segment.