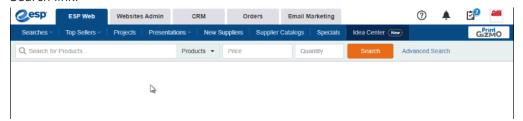

## ESP Quick Tip #53: Print a List of Suppliers

2023-01-20 - Jennifer M - ESP Quick Tips

To print a list of suppliers, log into ESP Web and take the following steps:

1. Use the Quick Search toggle to select "Suppliers" and then click on the Advanced Search link.