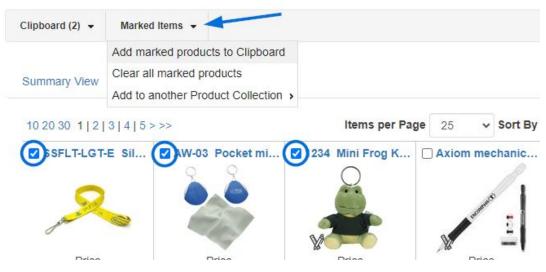

All custom products available in ESP will be listed. To add a single product to the clipoard, click on the Add to Clipboard link in the product tile.

To add multiple items, check the product(s) you would like to save, click on Marked Items items to expand the menu and select "Add marked products to Clipboard".