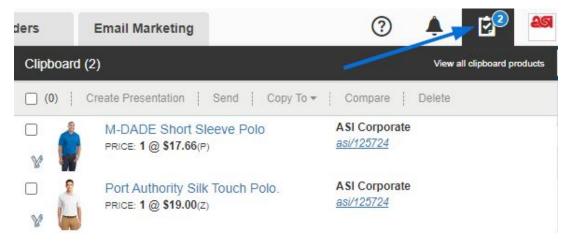

Your custom product(s) will now be added to the Clipboard. Now, use this tab to return to ESP Web.

| Cesp     | ESP Web         | Websites Admin | CRM            | Orders         |
|----------|-----------------|----------------|----------------|----------------|
| My Sites | Global Features | Media Library  | Products Produ | ct Collections |

Click on the clipboard icon in the upper right menu to access your custom products.

From the clipboard, you can compare products, send them to a customer, copy them to project folder, create a presentation, or even start an order! Items saved the Clipboard will be held for up to 90 days. For more information, please review the <u>Use the Clipboard</u> section of the Manage Product Search Results article.