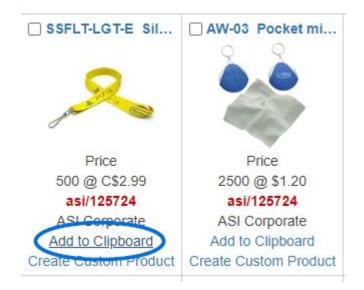

All custom products available in ESP will be listed. To add a single product to the clipoard, click on the Add to Clipboard link in the product tile.

To add multiple items, check the product(s) you would like to save, click on Marked Items items to expand the menu and select "Add marked products to Clipboard".