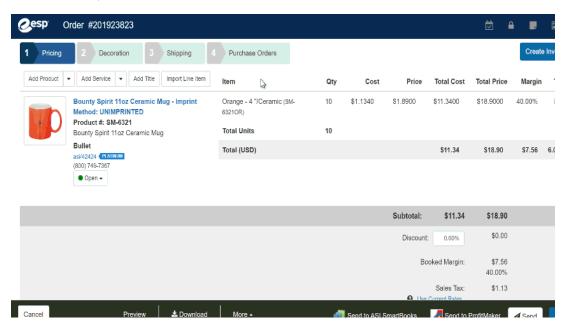

## ESP Quick Tip #64: Import Orders Line Item(s)

2023-09-22 - Jennifer M - ESP Quick Tips

If you would like to import line items from a prior order in ESP, log into ESP Web and click on the Orders tab.

Then, open the order to which you would like to import the line item by clicking on the order number. Scroll down to the products and pricing section and click on the Import Line Item button above the product listings.

All previously created orders will be displayed. Click on the arrow to access all line items within that order. Click on the line item(s) you would like to import. When you are ready, click on the Import button.