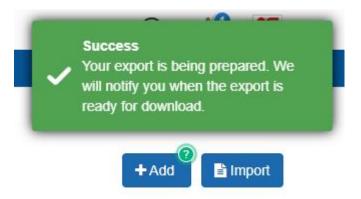

Next, click on the Export button and select CSV or QuickBooks.

A success message will appear in the upper right corner of ESP.

To retrieve the exported file, click on the Notifications icon and then click on the link to download the file.