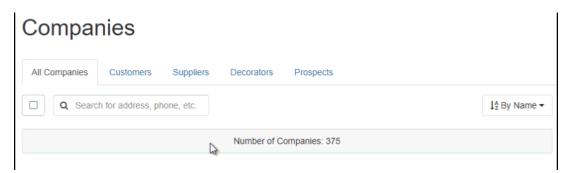

## ESP Quick Tip #43: Export Company Data from CRM

2022-08-19 - Jennifer M - ESP Quick Tips

To export company data from CRM, log into ESP Web and click on the CRM tab.

You will be brought into the Companies section. Click on the checkbox below the tab to select all the companies displayed. If you would like to select all companies within the CRM, click on the Select all link.