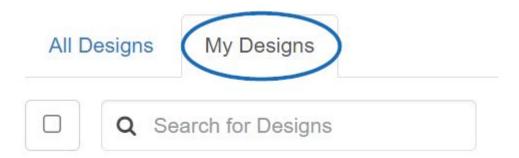

In the Designs section, click on the My Designs tab to view all virtual sample images you have created.