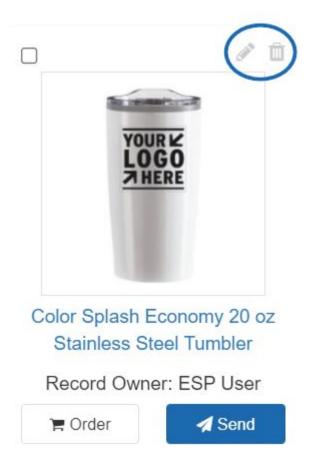

## Designs

Hovering on the image will give the following options:

- Pencil icon: Edit the virtual sample
- Trash can: Delete the virtual sample
- Order: Create a new order for this item using the virtual sample as the product image
- Send: Email the virtual sample image