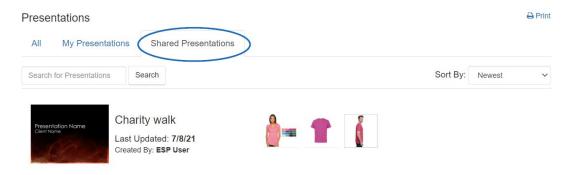

## Presentations Manager

Lastly, click the Shared Presentations tab.

At this point, hovering on the presentation will enable you to delete, download, edit, copy, or share.

Download

Edit Сору Share

Delete X