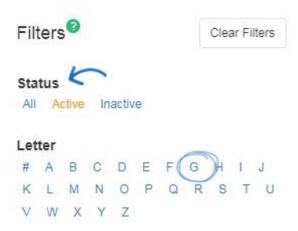

Filters enable you to view specific listings based on your selections. There are several filter options available: status, letter, tags, websites (if applicable), and Record Owner. To the right of the Filters header is the Clear Filters button which will remove all applied filters and show all companies.

The status of a company is active or inactive. The All status includes companies have either an active or inactive status.

For example, to view all active companies within your CRM whose company name begins with the letter "G", click on the "Active" link in the Status section and then click on the letter "G". Only active companies with that begin with the letter "G" will be displayed.