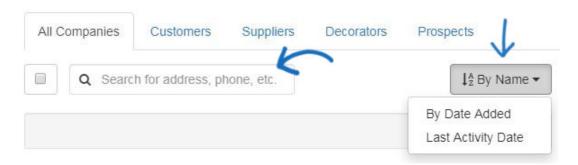

## Using the Sort and Filter Options in CRM

Wendy Dujmovic - 2019-06-10 - CRM

Companies are sorted alphabetically by default. You can also sort your companies by the date they were added to your CRM or by the last activity date for that account. To change how your company listings are sorted, click on the Name dropdown and select your sort option.