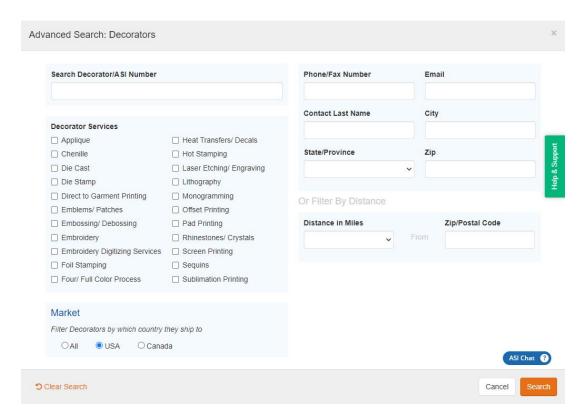

In the Decorator Advanced Search, you are able to search by Decorator Service, such as embroidery or screen printing. Enter your criteria and then click on the Search button.