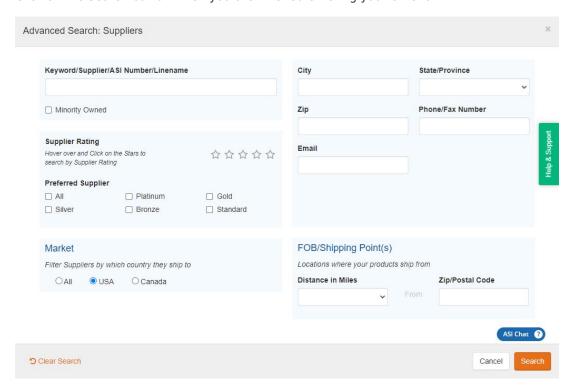

### **Supplier Advanced Search**

To do an advanced search for a supplier, click on Searches from the ESP toolbar and select Find a Supplier. The Supplier Advanced Search will open. The first box available is a keyword search where you can enter an ASI number, supplier name, linename, or tradename. There is a checkbox to show Canadian Friendly Suppliers only. You can use the stars to determine the minimum rating for suppliers you would like to have included in the results. You can also use the Preferred Supplier checkboxes to have only results from suppliers within a specific ranking to be displayed.

**Note:** Preferred Suppliers are set up by your company, not ASI.

You can use the Location section to search by a city, state or province and/or zip code. You can also search using a phone number, fax number or email address in the Phone/Fax or Email boxes. You can also locate suppliers using a Freight On Board (FOB) point. It is important to keep in mind that suppliers may have multiple FOB points. Any supplier which has at least one FOB point matching the search criteria will be displayed.