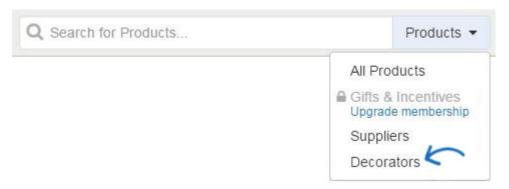

### **Decorator Quick Search**

The first way to look for a decorator is by using the quick search box and selecting Decorators from the dropdown. Type an ASI number or Decorator name in the search box, and then click on Search. If you would like to search for Decorators based on provided services, use the Decorator Advanced Search.