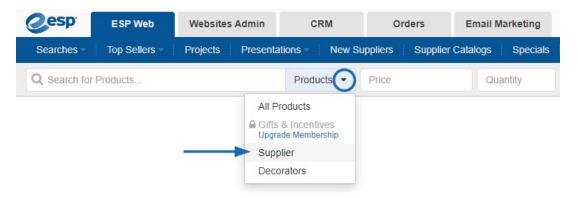

# **Supplier Quick Search**

To use the quick search, type an ASI number, supplier name, linename, or tradename in the Quick Search bar. Then, select Suppliers from the dropdown and click on Search.