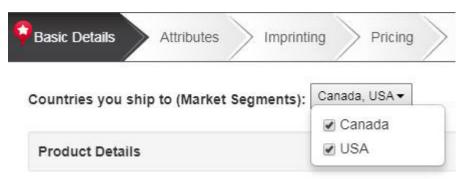

On the Basic Details tab, there will be a drop down list which will include all market segments you have purchased. This is a required field. Click the dropdown list and check the market segments where the product can be shipped.

**Note:** This is a required field. While the product can be Saved; it cannot be Made Active without choosing a Market Segment.