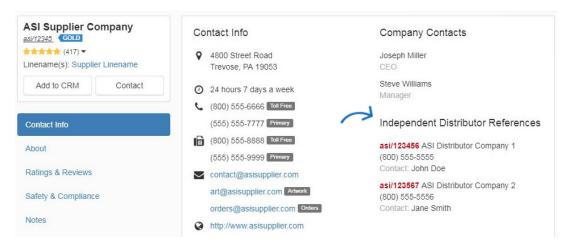

#### Where are the Independent Distributor References located?

Independent Distributor References can be found in the Contact Info section of the Supplier Details Page.