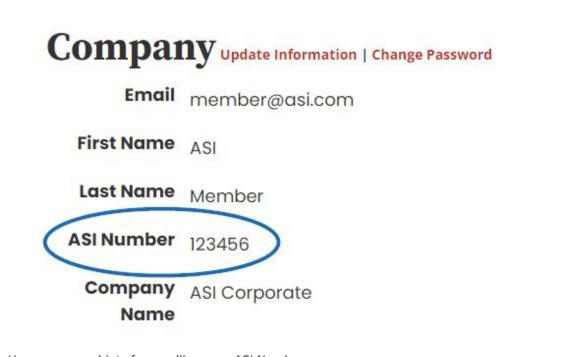

Your ASI Number will appear in the Company area.

Here are some hints for recalling your ASI Number:

- Distributor ASI Numbers will have six digits, for example: 123456.
- Decorator ASI Numbers will have six digits and begin with "7", for example: 755555.
- Supplier ASI Numbers will have five digits, for example: 12345.