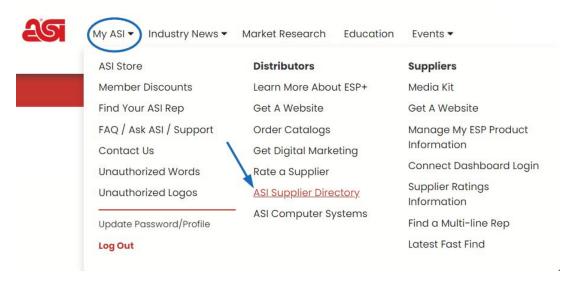

## **ASI Supplier Directory**

Tamika C - 2024-09-17 - Manage Services

To access the <u>ASI Supplier Directory</u> from ASI Central, log into using your Single Sign-On (SSO) account. Next, expand the My ASI menu and click on the ASI Supplier Directory link.

The <u>ASI Supplier Directory</u> enables distributors to current information regarding ASI Supplier companies, including:

- Cross References
- Delisted Companies
- New Suppliers
- Product Index

Click on the icon for the companies you would like to view.